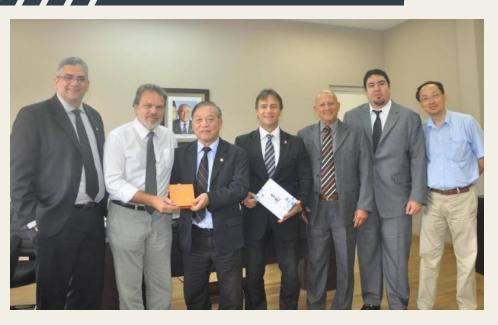

AMADEU BUSNARDO FILHO - PARANÁ INVESTMENT AGENCY (INVESTMENT PROMOTION)

AND OUR CEO NATAN ISRAEL.

LEGISLATIVE ASSEMBLY IN SÃO PAULO BRAZIL, CEO NATAN ISRAEL AND YU KWOK, PRESIDENT OF BG CONSUL BRAZIL

LEGISLATIVE ASSEMBLY, MR. DANIEL SU - CHAIRMAN OF GUANGDONG PROVINCE ASSOCIATION IN BRAZIL AND GUANGDONG PROVINCE CHAMBER OF COMMERCE IN BRAZIL. CEO NATAN ISRAEL AND HIS TEAM.